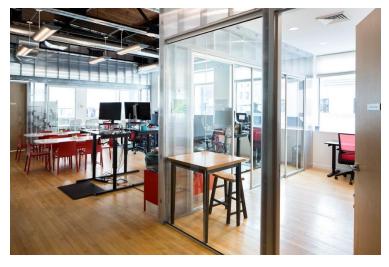

## Available 3,327 sq ft Technology / Office Space

115 Atwood Street, Pittsburgh, PA 15213

- Large open work area, conference room, six meeting rooms/offices, two ADA bathrooms, shower, kitchenette.
- Keystone Innovation Zone which provides tax incentives to qualified company.
- Broker participation welcome