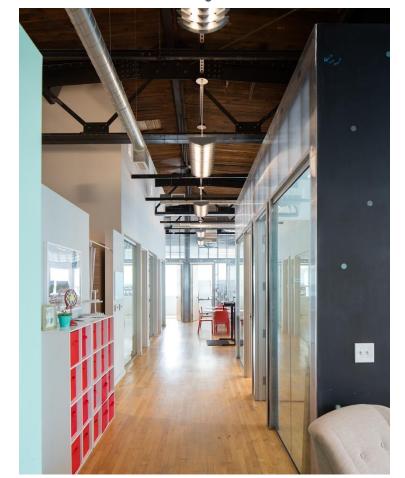

## Available 3,327 sq ft Technology / Office Space

115 Atwood Street, Pittsburgh, PA 15213

- Large open work area, conference room, six meeting rooms/offices, two ADA bathrooms, shower, kitchenette.
- Keystone Innovation Zone which provides tax incentives to qualified company.
- Broker participation welcome