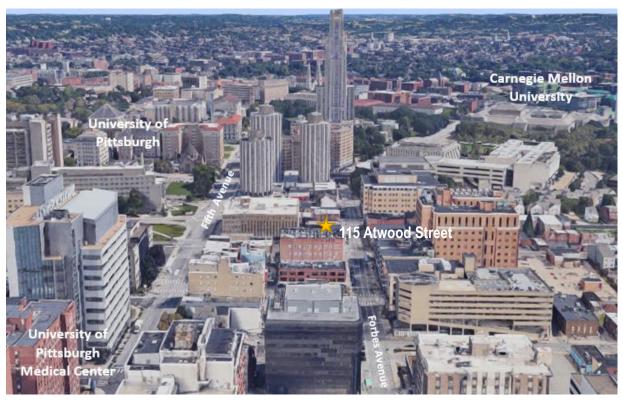

## Available 3,327 sq ft Technology / Office Space

115 Atwood Street, Pittsburgh, PA 15213

- Large open work area, conference room, six meeting rooms/offices, two ADA bathrooms, shower, kitchenette.
- Keystone Innovation Zone which provides tax incentives to qualified company.
- Broker participation welcome