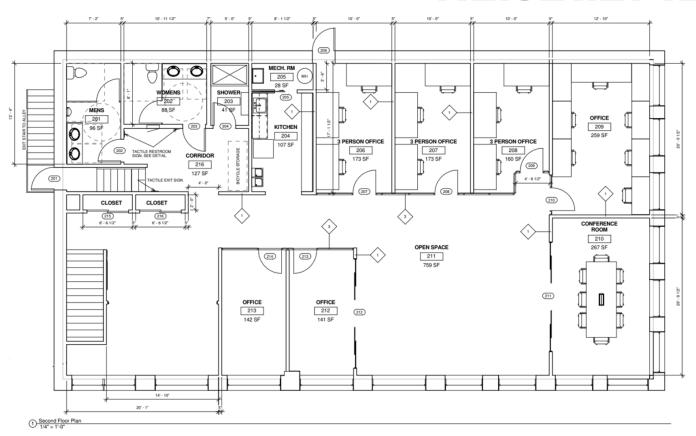

## Available 3,327 sq ft Technology / Office Space

115 Atwood Street, Pittsburgh, PA 15213

- Large open work area, conference room, six meeting rooms/offices, two ADA bathrooms, shower, kitchenette.
- Keystone Innovation Zone which provides tax incentives to qualified company.
- Broker participation welcome