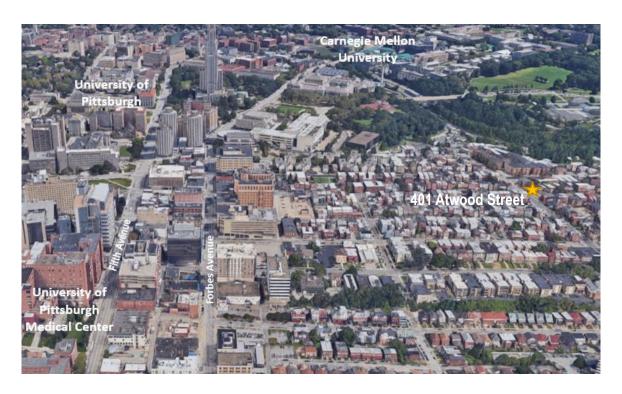

## 2,530 SF - RESTAURANT / OFFICE

## **401 ATWOOD STREET**

PITTSBURGH, PA 15213









## **RENOVATIONS INCLUDE:**

- 2 ADA accessible restrooms and ramp
- New HVAC
- Updated electric and plumbing
- Keystone Innovation Zone
- Broker participation welcome

Oakland Real Estate Company

Orecpgh.com
412.621.2742

FOR MORE INFORMATION: HENRY SCHWARTZ 215.880.0952 | HENRY@ORECPGH.COM

OAKLAND REAL ESTATE COMPANY | 216 OAKLAND AVENUE, PITTSBURGH, PA 15213 | ORECPGH.COM





Oakland Real Estate Company

12.621.2742

FOR MORE INFORMATION: HENRY SCHWARTZ 215.880.0952 | HENRY@ORECPGH.COM

OAKLAND REAL ESTATE COMPANY | 216 OAKLAND AVENUE, PITTSBURGH, PA 15213 | ORECPGH.COM