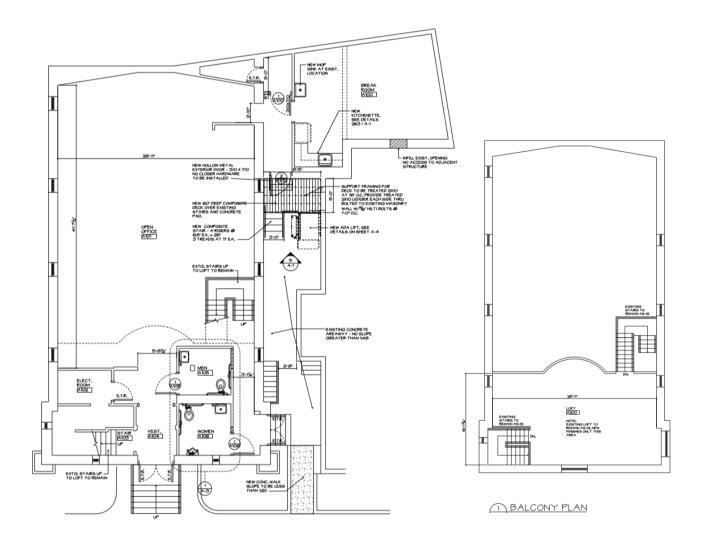

## 2,530 SF - RESTAURANT / OFFICE

## **RENOVATIONS INCLUDE:**

- 2 ADA accessible restrooms and ramp
- New HVAC
- Updated electric and plumbing
- Keystone Innovation Zone
- Broker participation welcome

Oakland Real Estate Company

Orecpgh.com
412.621.2742